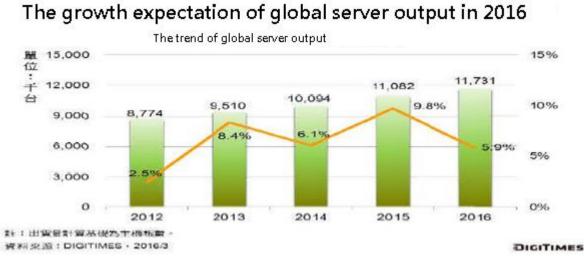

### Photos of different application examples

Diagram of the product (use server slides as example )

**Diagrams of different products** 

**Output Value - Server slides** 

According to DIGITIMES research, **the output of global server in 2015 is 11,082 units** (based on the sales number of mother boards), yearly increase is 9.8%. Output of 2016 is estimated to reach 11,731 units with additional 5.9% growth, **especially in ODM Direct market.** The significant growth in future is expected to be driven by the launch of Intel new central processor –Purley in 2nd guarter of 2017.

Mostly from emerging market – China, it invests more and more in building data center. Because of China government's made in China policy, the local top 4 brands – Lenovo, Huawei, Sugon, Inspur aggressively increase their output. Additionally, Lenovo merged IBM server department. **Both make China the #3 server market in the world.** Based on the statistic research from Gartner, the biggest growth is from Huawei and Inspur among global server manufacturers in 4th quarter of 2015, the growth compared with last year is 27% and 53.3% respectively.