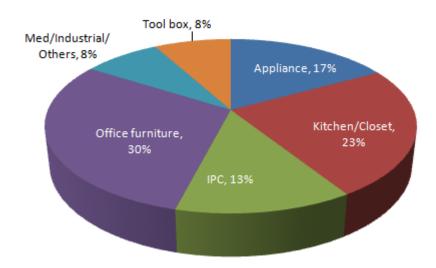

#### 2015 sales ratio of each application

- More and more different applications of slides are developed, and the penetration and utilization in each industry gradually become higher, which helps market demand in long run.
- The era of cloud computing dawn, and the demand for servers keeps growing.
- With the development of each application, slides become more functional and specialized, which includes smooth and silencing motion, interlock, heavy loading, easy installation, invisibility, soft close, press-release and high-low temperature performance.
- The biggest feature of server slide is to fit into the extremely limited space of rack mount, and deliver high product reliability, stressing on "slim profile, light weight and heavy loading". Other function such as lock open, lock close, tool-less quick installation....etc, along with CMA(Cable Management Arm) are for slick appearance and easy maintenance.