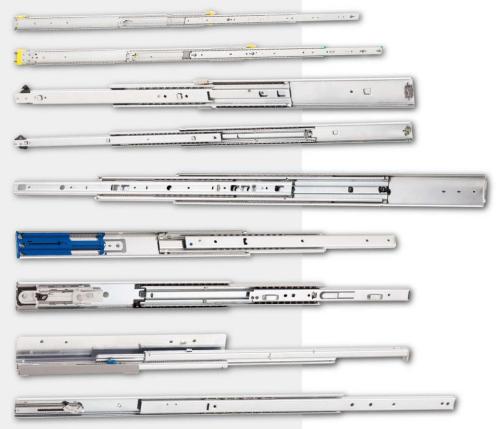

### Photos of different application examples

Diagram of the product (use server slides as example )

**Diagrams of different products** 

**Output Value - Server slides** 

According to DIGITIMES research, **the output of global server in 2015 is 11,082 units** (based on the sales number of mother boards), yearly increase is 9.8%. Output of 2016 is estimated to reach 11,731 units with additional 5.9% growth, **especially in ODM Direct market.** The significant growth in future is expected to be driven by the launch of Intel new central processor –Purley in 2nd guarter of 2017.