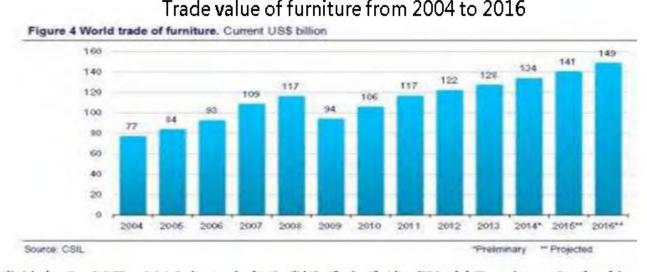

**Output Value - Home applications** 

Trade value of furniture from 2004 to 2016

資料來源:CSIL<2015年全球家具業|發展與展望 (World Furniture Outlook)>

The output value of steel connecting part takes around 5% of furniture sales.

According to CSIL's forecast, overall global furniture consumption compared with last year will increase by 5.67%.

The majority of consumption comes from America, Germany, France, England and Canada. And America's consumption is far more than other countries.