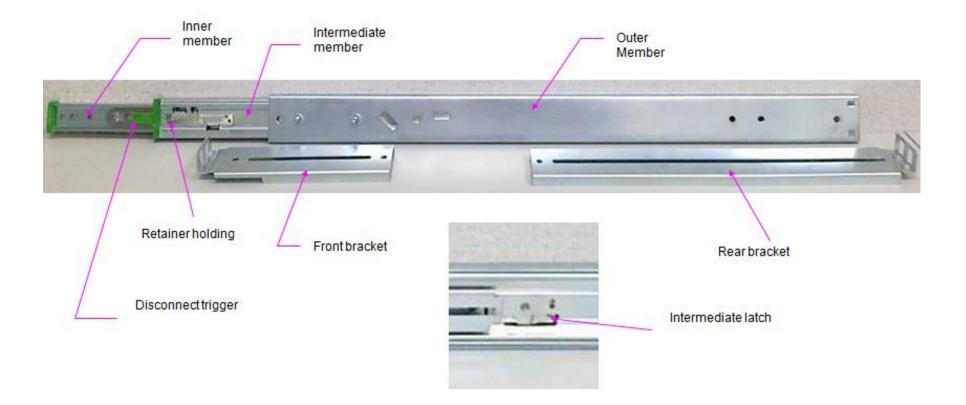

### Photos of different application examples

Diagram of the product (use server slides as example )

**Diagrams of different products** 

**Output Value - Server slides** 

According to DIGITIMES research, **the output of global server in 2015 is 11,082 units** (based on the sales number of mother boards), yearly increase is 9.8%. Output of 2016 is estimated to reach 11,731 units with additional 5.9% growth, **especially in ODM Direct market.** The significant growth in future is expected to be driven by the launch of Intel new central processor –Purley in 2nd guarter of 2017.