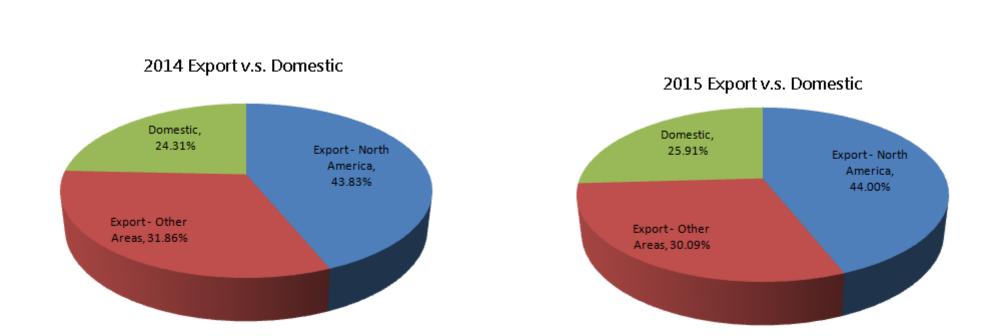

awn, and the demand for servers keeps growing.
- With the development of each application, slides become more functional and specialized, which includes smooth and silencing motion, interlock, heavy loading, easy installation, invisibility, soft close, press-release and high-low temperature performance.
- The biggest feature of server slide is to fit into the extremely limited space of rack mount, and deliver high product reliability, stressing on "slim profile, light weight and heavy loading". Other function such as lock open, lock close, tool-less quick installation....etc, along with CMA(Cable Management Arm) are for slick appearance and easy maintenance.



## 4) Operation introduction Production process







# 4) Operation introduction

Product sales ratio : Export v.s. Domestic







# 4) Operation introduction

Monthly capacity of each operation site



| Operation site                                | Product Application                                         | Monthly Capacity                                                 | Employee | Orientation                                                                                                                     |
|-----------------------------------------------|-------------------------------------------------------------|------------------------------------------------------------------|----------|---------------------------------------------------------------------------------------------------------------------------------|
| Taipei Yingge plant                           | Mostly for white appliance, server