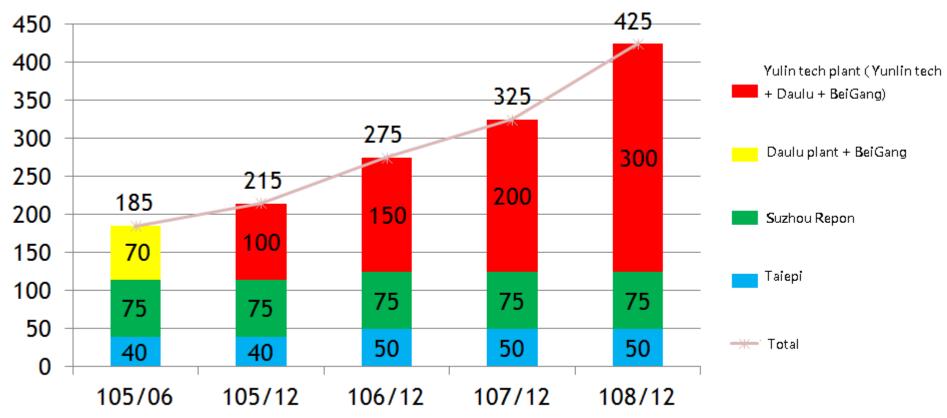

## **4) Operation introduction** Monthly capacity planning

Unit : 10K pairs

| Block                 | Floor space |
|-----------------------|-------------|
| Office Building ( A ) | 6498 m²     |
| Factory ( B, C )      | 28803m²     |
| Dorm ( D,E )          | 2608m²      |