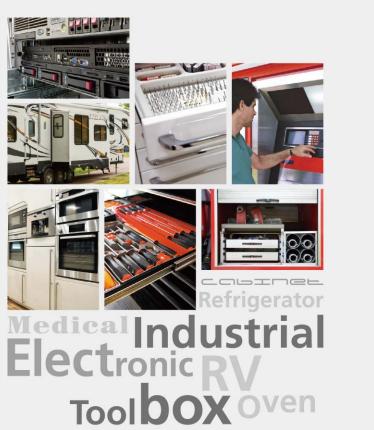

Product and applications

Ball bearing slide has various applications. The conventional applications are in home furniture, office furniture, white appliance, tool box, server and other alternative applications. The scale of the slide consumption from each industry has a lot of things to do with the growth trend of each applied industry.

### Photos of different application examples

Diagram of the product (use server slides as example )

**Diagrams of different products** 

**Output Value - Server slides** 

According to DIGITIMES research, **the output of global server in 2015 is 11,082 units** (based on the sales number of mother boards), yearly increase is 9.8%. Output of 2016 is estimated to reach 11,731 units with additional 5.9% growth, **especially in ODM Direct market.** The significant growth in future is expected to be driven by the launch of Intel new central processor –Purley in 2nd guarter of 2017.