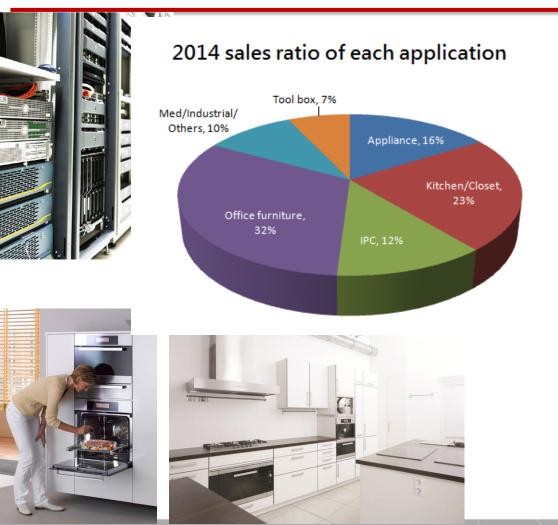

#### 2015 sales ratio of each application

- More and more different applications of slides are developed, and the penetration and utilization in each industry gradually become higher, which helps market demand in long run.
- The era of cloud computing dawn, and the demand for servers keeps growing.
- With the development of each application, slides become more functional and specialized, which includes smooth and silencing motion, interlock, heavy loading, easy installation, invisibility, soft close, press-release and high-low temperature performance.
- The biggest feature of server slide is to fit into the extremely limited space of rack mount, and deliver high product reliability, stressing on "slim profile, light weight and heavy loading". Other function such as lock open, lock close, tool-less quick installation....etc, along with CMA(Cable Management Arm) are for slick appearance and easy maintenance.