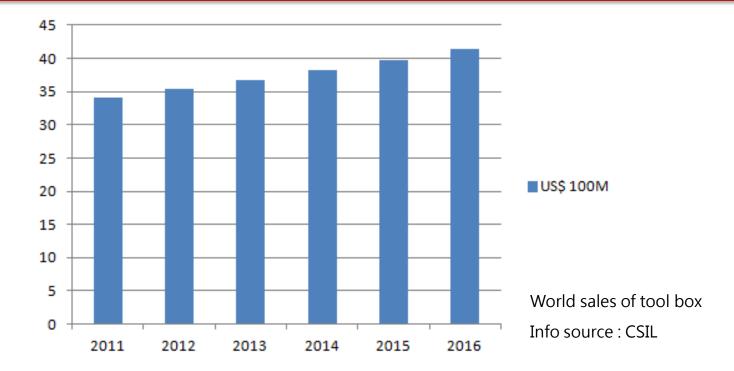

**Output Value - Tool Box applications** 

Steel tool boxes are largely used in US and European developed countries. The steel tool box package is getting popular in manufacturing industries, thanks to the increasing complexity of craftsmanship in manufacturing industries and emerging new product / new technology in metal connecting parts.

The average ratio of slide purchasing cost v.s. tool box sales price is estimated to be 1% to 3% depending on different grade of tool boxes.

Product sale ratio in term of applications