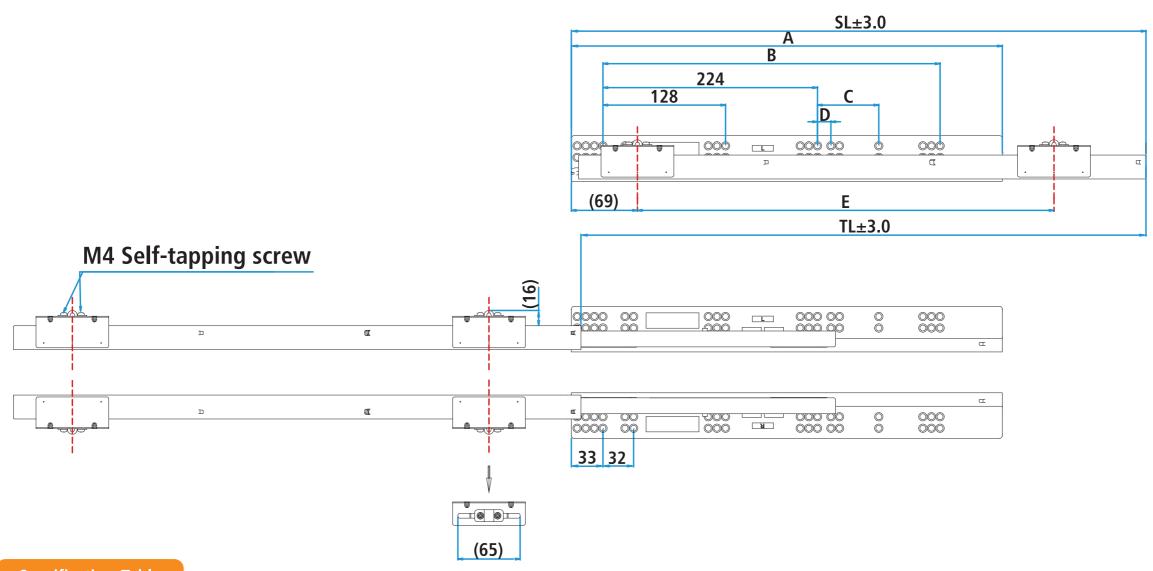

## **Specification Table**

| SIZE  | TL     | А      | В      | С     | D     | E     |
|-------|--------|--------|--------|-------|-------|-------|
| 300mm | 290.00 | 300.00 |        |       |       | (135) |
| 350mm | 342.80 | 300.00 |        |       |       | (185) |
| 400mm | 390.00 | 350.00 | 288.00 |       |       | (235) |
| 450mm | 440.00 | 350.00 | 288.00 |       |       | (285) |
| 500mm | 490.00 | 400.00 | 352.00 | 64.00 | 14.00 | (335) |
| 550mm | 540.00 | 400.00 | 352.00 | 64.00 | 14.00 | (385) |
| 600mm | 590.00 | 450.00 | 352.00 | 64.00 | 14.00 | (435) |