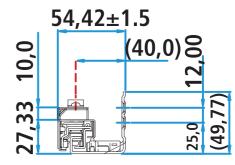

## **Specification Table**

| SIZE  | TL     | А      | В      | С     | D     | E     |
|-------|--------|--------|--------|-------|-------|-------|
| 300mm | 290.00 | 300.00 |        |       |       | (135) |
| 350mm | 342.80 | 300.00 |        |       |       | (185) |
| 400mm | 390.00 | 350.00 | 288.00 |       |       | (235) |
| 450mm | 440.00 | 350.00 | 288.00 |       |       | (285) |
| 500mm | 490.00 | 400.00 | 352.00 | 64.00 | 14.00 | (335) |
| 550mm | 540.00 | 400.00 | 352.00 | 64.00 | 14.00 | (385) |
| 600mm | 590.00 | 450.00 | 352.00 | 64.00 | 14.00 | (435) |