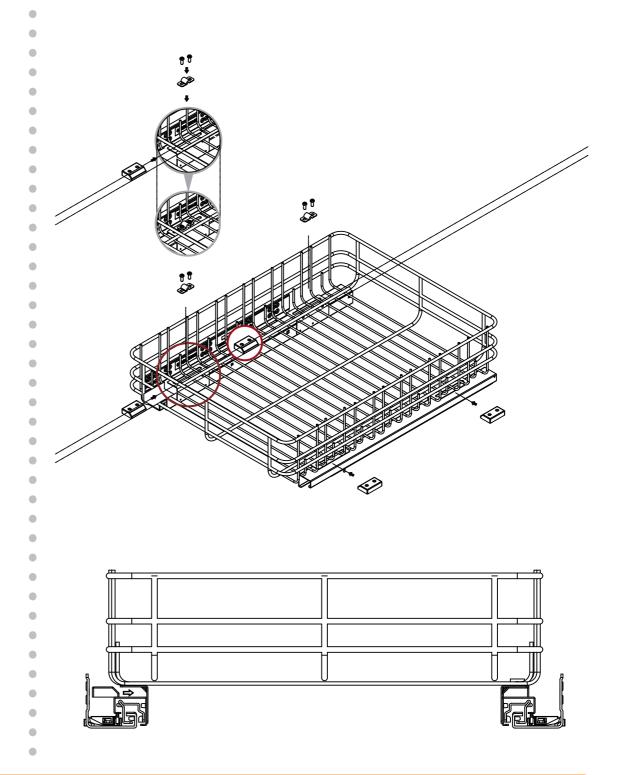

# Wire Basket Under-mount slides **Quick Installation Guide of NJ-A8K01**

75 pound (35kgs) loading, wire basket under-mount, concealed slides.

Wire basket slides are developed to place basket on top of the slides. Please note, the slides only works for bottom wire diameter 3mm or less. There are 2 slotted on each left and right slides.

One each bracket, there is a rubber clamp with 2 screws and a plastic base underneath. To fasten the basket onto the slides, you need to unscrew the clamp first.

Then place bottom wire of the basket on top of the bracket, and place clamp on top of the bottom wire, and secure it with screws. Repeat the same on the other 3 brackets.