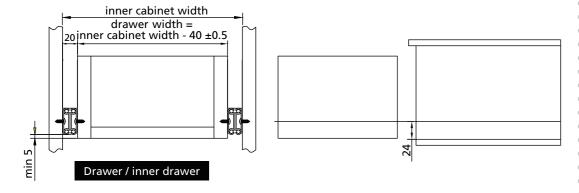

## **Technical Specification of drawer and** cabinets

The bottom of drawer slides The center of drawer slides must be 24mm must be 5mm above the above the bottom of cabinet. bottom of drawer to ensure correct function.