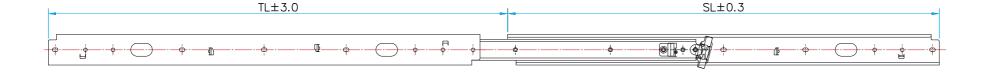

| SIZE        | SL    | TL    | Α     | В   |
|-------------|-------|-------|-------|-----|
| 16" (400mm) | 400.0 | 432.0 | 112.0 |     |
| 18" (450mm) | 450.0 | 482.0 | 112.0 |     |
| 20" (500mm) | 500.0 | 532.0 | 112.0 |     |
| 22" (550mm) | 550.0 | 582.0 | 112.0 |     |
| 24" (600mm) | 600.0 | 632.0 | 112.0 |     |
| 26" (650mm) | 650.0 | 682.0 | 112.0 |     |
| 28" (700mm) | 700.0 | 732.0 | 144.0 | 307 |
| 30" (750mm) | 750.0 | 782.0 | 144.0 | 332 |
| 32" (800mm) | 800.0 | 832.0 | 144.0 | 357 |