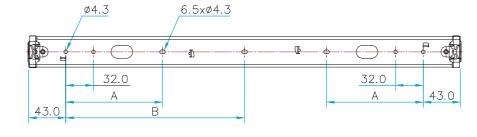

| SIZE        | SL    | TL    | Α     | В   |
|-------------|-------|-------|-------|-----|
| 16" (400mm) | 400.0 | 432.0 | 112.0 |     |
| 18" (450mm) | 450.0 | 482.0 | 112.0 |     |
| 20" (500mm) | 500.0 | 532.0 | 112.0 |     |
| 22" (550mm) | 550.0 | 582.0 | 112.0 |     |
| 24" (600mm) | 600.0 | 632.0 | 112.0 |     |
| 26" (650mm) | 650.0 | 682.0 | 112.0 |     |
| 28" (700mm) | 700.0 | 732.0 | 144.0 | 307 |
| 30" (750mm) | 750.0 | 782.0 | 144.0 | 332 |
| 32" (800mm) | 800.0 | 832.0 | 144.0 | 357 |