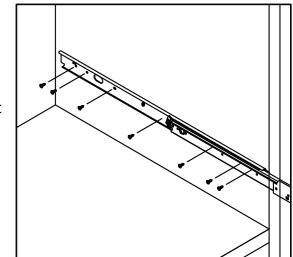

# Install the drawer slides to the cabinet

To ensure the same length of extension from both sides, center the slide to the depth of the cabinet.

Install the slides to the cabinet with the provided screw kit. Each side requires at least 3 screws.

Please make sure the drawer slide on each side is parallel to each other.