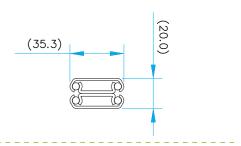

**Mounting** | Side mount.

mm) increment.

Side Clearance | 3/8" plus 1/64", minus 0 each side. Height | 1-25/64" (35.3 mm).

Loading | 50 pound (22 kgs) class. Size | 12"(300 mm) throuth 26"(650 mm) at 2"(50

**■** Profile