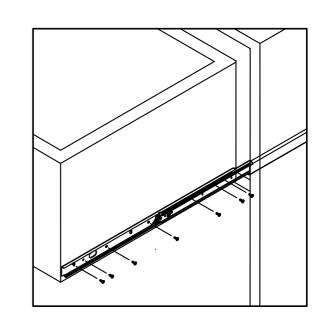

# Install the drawer slides to the drawer

Install the slides to the drawer with the provided screw kit.

Each side requires at least 3 screws. Please move the drawer back and forth to see if the drawer runs freely.

If not so, please check if drawer or cabinet is square, the slides are installed in a parallel manner or screws are tightened properly.