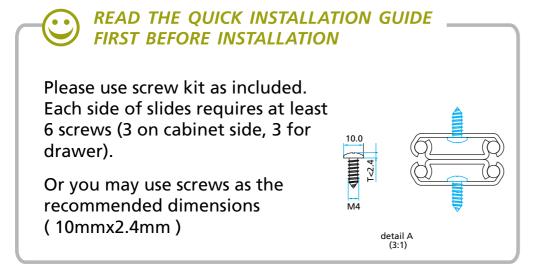

# Install the drawer slides to the cabinet

To ensure the same length of extension from both sides, center the slide to the depth of the cabinet.

Install the slides to the cabinet with the provided screw kit. Each side requires at least 3 screws.

# Install the drawer slides to the drawer

Install the slides to the drawer with the provided screw kit.

Each side requires at least 3 screws. Please move the drawer back and forth to see if the drawer runs freely.