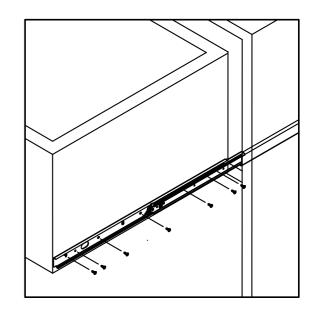

#### Install the drawer slides to the drawer

Install the slides to the drawer with the provided screw kit.

Each side requires at least 3 screws. Please move the drawer back and forth to see if the drawer runs freely.

If not so, please check if drawer or cabinet is square, the slides are installed in a parallel manner or screws are tightened properly.