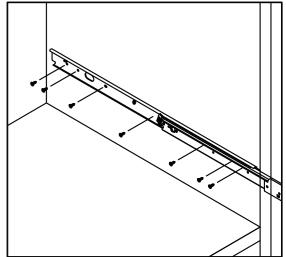

## Install the drawer slides to the cabinet

To ensure the same length of extension from both sides, center the slide to the depth of the cabinet.

32.00

Install the slides to the cabinet with the provided screw kit. Each side requires at least 3 screws.

Please make sure the drawer slide on each side is parallel to each other.

20.00

32.00