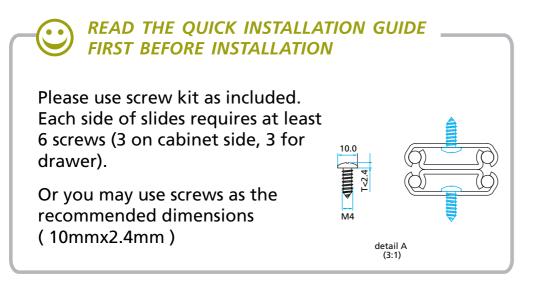

## Install the drawer slides to the cabinet

To ensure the same length of extension from both sides, center the slide to the depth of the cabinet.

32.00

Install the slides to the cabinet with the provided screw kit. Each side requires at least 3 screws.

#### Install the drawer slides to the drawer

Install the slides to the drawer with the provided screw kit.

Each side requires at least 3 screws. Please move the drawer back and forth to see if the drawer runs freely.