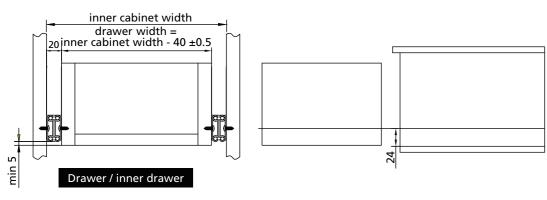

### **Technical Specification of drawer and** cabinets

must be 5mm above the bottom of drawer to ensure correct function.

The bottom of drawer slides The center of drawer slides must be 24mm above the bottom of cabinet.