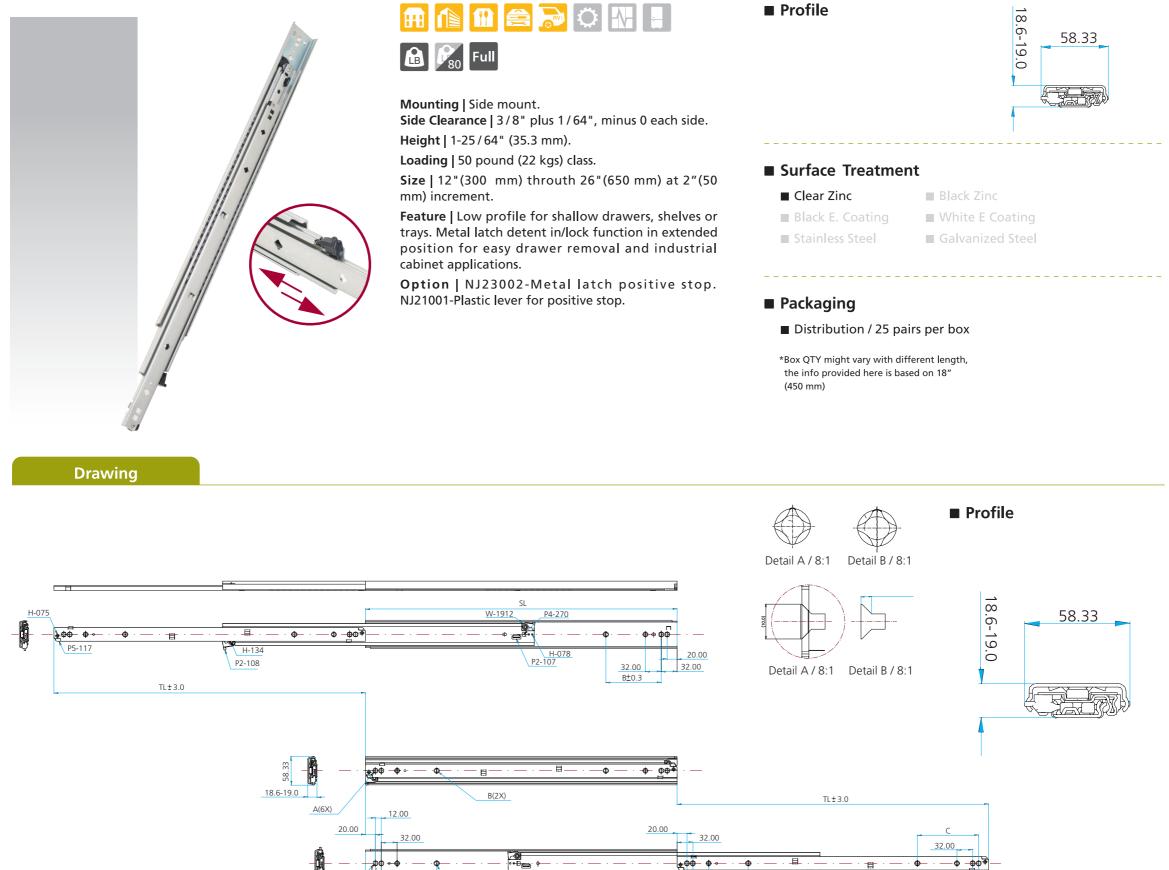

» Specification Table » Installation Instructions » Features » Drawing

#### Product Photo



**Features** 



B(2X)

**Installation Instructions** 

# QUICK INSTALLATION GUIDE OF NJ-76Q01

A(6X)

32.00

A+03

Two Way Travel Slides, 180 pound (80kgs) loading.



### **Technical Specification of drawer and** cabinets



must be 5mm above the bottom of drawer to ensure correct function.

The bottom of drawer slides The center of drawer slides must be 24mm above the bottom of cabinet.

## Install the drawer slides to the cabinet

To ensure the same length of extension from both sides, center the slide to the depth of the cabinet.

32.00

Install the slides to the cabinet with the provided screw kit. Each side requires at least 3 screws.

Please make sure the drawer slide on each side is parallel to each other.



20.00

32.00

#### Install the drawer slides to the drawer

Install th