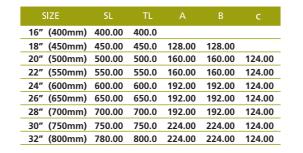

» Specification Table » Installation Instructions » Features » Drawing

#### Product Photo



**Features** 



B(2X)

**Installation Instructions** 

# QUICK INSTALLATION GUIDE OF NJ-76Q01

A(6X)

32.00

A+03

Two Way Travel Slides, 180 pound (80kgs) loading.



### **Technical Specification of drawer and** cabinets



must be 5mm above the bottom of drawer to ensure correct function.

The bottom of drawer slides The center of drawer slides must be 24mm above the bottom of cabinet.

## Install the drawer slides to the cabinet

To ensure the same length of extension from both sides, center the slide to the depth of the cabinet.

32.00

Install the slides to the cabinet with the provided screw kit. Each side requires at least 3 screws.

Please make sure the drawer slide on each side is parallel to each other.



20.00

32.00

#### Install the drawer slides to the drawer

Install the slides to the d